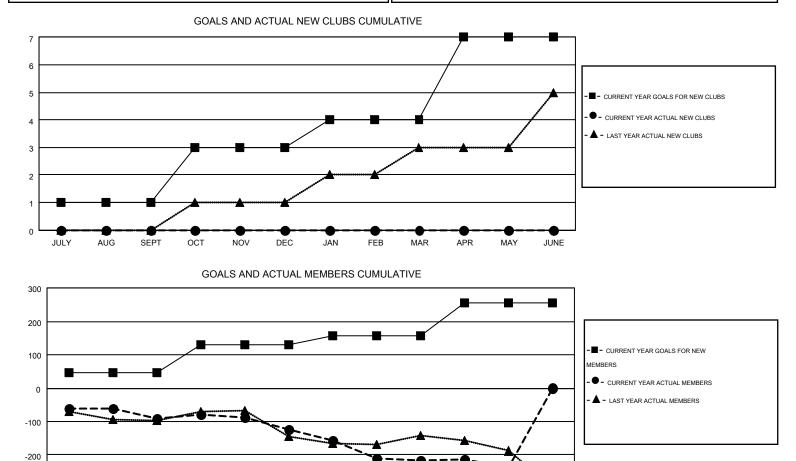

#### GMT: HARVEY WHITLEY

| -             |                  | Clubs             |                  |                  | Members<br>RESULTS FOR 2015-2016 |                    |                                        |                    |                  |  |
|---------------|------------------|-------------------|------------------|------------------|----------------------------------|--------------------|----------------------------------------|--------------------|------------------|--|
|               | RESU             | LTS FOR 2015-2016 |                  |                  |                                  |                    |                                        |                    |                  |  |
| QUARTER       | NEW CLUB<br>GOAL | NEW CLUBS         | DROPPED<br>CLUBS | NET<br>GAIN/LOSS | QUARTER                          | NEW MEMBER<br>GOAL | CHARTER AND<br>NEW<br>MEMBERS<br>ADDED | DROPPED<br>MEMBERS | NET<br>GAIN/LOSS |  |
| JULY/AUG/SEPT | 1                | 0                 | 1                | -1               | JULY/AUG/SEPT                    | 47                 | 136                                    | 226                | -90              |  |
| OCT/NOV/DEC   | 2                | 0                 | 4                | -4               | OCT/NOV/DEC                      | 84                 | 123                                    | 158                | -35              |  |
| JAN/FEB/MAR   | 1                | 0                 | 1                | -1               | JAN/FEB/MAR                      | 26                 | 121                                    | 212                | -91              |  |
| APR/MAY/JUNE  | 3                | 0                 | 0                | 0                | APR/MAY/JUNE                     | 99                 | 74                                     | 96                 | -22              |  |

-300 JULY AUG SEPT OCT NOV DEC JAN FEB MAR APR MAY JUNE

| DROPPED CLUBS: 6 |     | 145 CLUBS OF 230 ADDED 1 OR MORE         | GENDER DISTRIBUTION |                |     |
|------------------|-----|------------------------------------------|---------------------|----------------|-----|
|                  |     | NEW MEMBERS                              | MALE                | 3,669 (68.36%) |     |
|                  |     |                                          | FEMALE              | 1,698 (31.64%) |     |
| DROPPED MEMBERS  |     |                                          |                     |                |     |
| DECEASED         | 88  |                                          |                     |                |     |
| CLUB CANCELLED   | 36  | CLICK HERE FOR HEALTH<br>ASSESSMENT DATA | FAMILY UNIT MEMBERS |                | 998 |
| OTHER            | 568 |                                          | HEAD OF HOUSEHOLD   | 486            |     |
| TOTAL            | 692 |                                          | NON-HEAD OF HOUSEHO | 512            |     |